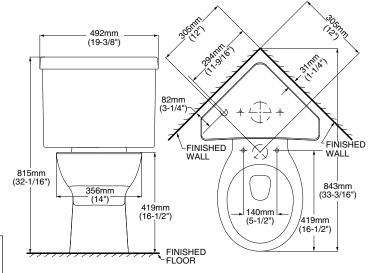

#### Nominal Dimensions:

843 x 492 x 815mm (33-3/16" x 19-3/8" x 32-1/16")

Fixture only, seat and supply sold separately

THIS TOILET IS DESIGNED TO ROUGH-IN AT A MINIMUM DIMENSION OF 305MM (12") FROM FINISHED WALL TO C/L OF OUTLET. SUPPLY NOT INCLUDED WITH FIXTURE AND MUST BE ORDERED SEPARATELY. \* DIMENSION SHOWN FOR LOCATION OF SUPPLY IS SUGGESTED. **IMPORTANT:** Dimensions of fixtures are nominal and may vary within the range of tolerances established by ANSI Standard A112.19.2. These measurements are subject to change or cancellation. No responsibility is